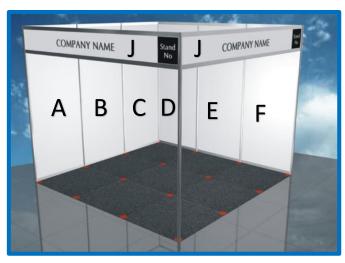

#### **Basic Corner Stand:**

Option 1 (Shell Scheme Including Printing): Order Code: BSCP1

Printing on panels A, B, C, D, E, F, & J

R 17,197.00 Excluding VAT

Option 2 (Shell Scheme Including Printing): Order Code: BSCP2

Printing on panel J

**R 8,287.00** Excluding VAT