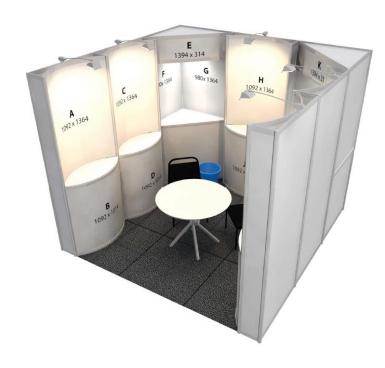

### **Custom Corner Stand – New Design**

\*\*Please use the Order Code when completing your Order Forms\*\*

- Custom Shell Scheme
- Plug Point x1
- Downlight x1
- Long Arm Spotlight x4
- Lockable Cupboard x1
- Café Chair x2
- Café Table x1
- Flat Shelf x5
- Dustbin x1
- Coloured Exhibition Carpets

**Option 1: Order Code: CCS1** 

Printing on panels A, B, C, D, E, F, G, H, J, K, & L

 $\textbf{3x3 Stand R 16,995.00} \; \textbf{Excluding VAT}$ 

4x3 Stand R 21,582.00 Excluding VAT

**Option 2: Order Code: CCS2** 

Printing on panels A, C, E, H, & K

3x3 Stand R 12,980.00 Excluding VAT

4x3 Stand R 17,083.00 Excluding VAT

**Option 3: Order Code: CCS3** 

Printing on panel E, F & G only

3x3 Stand R 11,198.00 Excluding VAT

4x3 Stand R 14,883.00 Excluding VAT