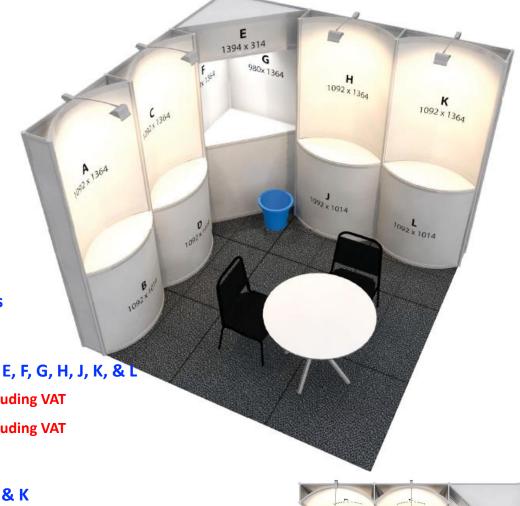

**Option 1: Order Code: CCS1** 

Printing on panels A, B, C, D, E, F, G, H, J, K, & L

 $\textbf{3x3 Stand R 16,995.00} \; \textbf{Excluding VAT}$ 

4x3 Stand R 21,582.00 Excluding VAT

**Option 2: Order Code: CCS2** 

Printing on panels A, C, E, H, & K

3x3 Stand R 12,980.00 Excluding VAT

4x3 Stand R 17,083.00 Excluding VAT

**Option 3: Order Code: CCS3** 

Printing on panel E, F & G only

3x3 Stand R 11,198.00 Excluding VAT

4x3 Stand R 14,883.00 Excluding VAT