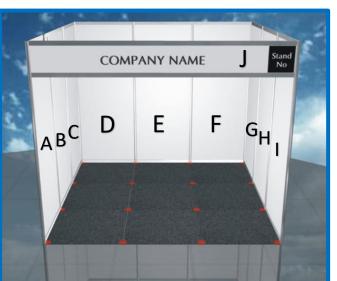

#### **Basic Front Open Stand:**

Option 1 (Shell Scheme Including Printing): Order Code: BSFOP1

Printing on panels A, B, C, D, E, F, G, H, I & J

R 20,904.00 Excluding VAT

Option 2 (Shell Scheme Including Printing): Order Code: BSFOP2

Printing on panel J

**R** 7,539.00 Excluding VAT

#### **Panel Sizes:**

Panels A, B, C, D, E, F, G, H & I – 980 x 2414 Panel J – 400 x 3000

\*\*Please use the Order Code when completing your Order Forms\*\*