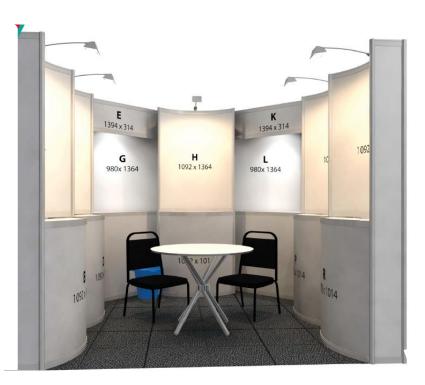

**Option 1: Order Code: CCS1** 

Printing on panels A, B, C, D, E, F, G, H, J, K, & L

 $\textbf{3x3 Stand R 16,995.00} \; \textbf{Excluding VAT}$ 

4x3 Stand R 21,582.00 Excluding VAT

**Option 2: Order Code: CCS2** 

Printing on panels A, C, E, H, & K

3x3 Stand R 12,980.00 Excluding VAT

4x3 Stand R 17,083.00 Excluding VAT

**Option 3: Order Code: CCS3** 

Printing on panel E, F & G only

3x3 Stand R 11,198.00 Excluding VAT

4x3 Stand R 14,883.00 Excluding VAT