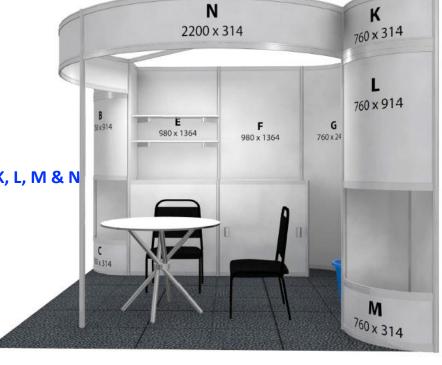

## Walk on Package 2 – Front Open Stand

- \*\*Please use the Order Code when completing your Order Forms\*\*
- EBS Exhibition
  Building
  Solutions

- 3x3 Custom Shell Scheme
- Plug Point x1
- Spot Light x2
- Lockable Cupboard x1
- Café Chair x2
- Café Table x1
- Plant Feature x2
- Flat Shelf x2
- Coloured Exhibition Carpets
- Plinth x1
- Dustbin x1

Printing on panels A, B, C, D, E, F, G, H, J, K, L, M, N, P & Q

3x3 Stand R 22,110.00 Excluding VAT 4x3 Stand R 28,974.00 Excluding VAT

#### **Option 2: Order Code: WOPFO2**

Printing on panels A, B, C, K, N, P & Q

3x3 Stand R 15,950.00 Excluding VAT 4x3 Stand R 22,215.00 Excluding VAT

#### **Option 3: Order Code: WOPFO3**

No Printing on panels – Vinyl Coloured Panels A, C, K, N & Q only

3x3 Stand R 14,971.00 Excluding VAT 4x3 Stand R 21,637.00 Excluding VAT