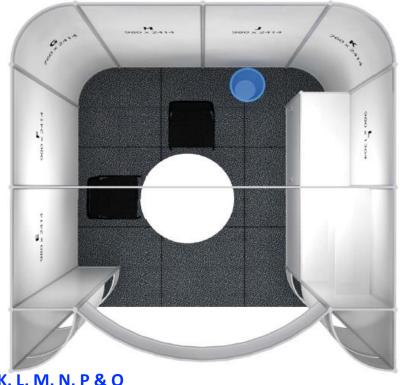

### **Custom Corner Stand – New Design**

\*\*Please use the Order Code when completing your Order Forms\*\*

- Custom Shell Scheme
- Plug Point x1
- Downlight x1
- Long Arm Spotlight x4
- Lockable Cupboard x1
- Café Chair x2
- Café Table x1
- Flat Shelf x5
- Dustbin x1
- Coloured Exhibition Carpets

**Option 1: Order Code: CCS1** 

Printing on panels A, B, C, D, E, F, G, H, J, K, & L

 $\textbf{3x3 Stand R 16,995.00} \; \textbf{Excluding VAT}$ 

4x3 Stand R 21,582.00 Excluding VAT

**Option 2: Order Code: CCS2** 

Printing on panels A, C, E, H, & K

3x3 Stand R 12,980.00 Excluding VAT

4x3 Stand R 17,083.00 Excluding VAT

**Option 3: Order Code: CCS3** 

Printing on panel E, F & G only

3x3 Stand R 11,198.00 Excluding VAT

4x3 Stand R 14,883.00 Excluding VAT