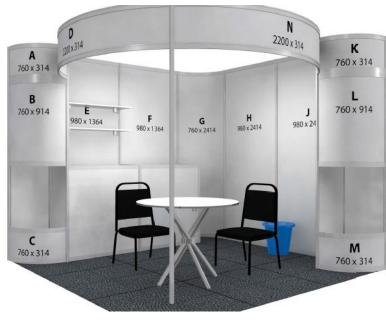

## **Custom Front Open Stand - New Design**

\*\*Please use the Order Code when completing your Order Forms\*\*

- Custom Shell Scheme
- Plug Point x1
- Downlight x2
- Long Arm Spotlight x5
- Lockable Cupboard x2
- Café Chair x2
- Café Table x1
- Flat Shelf x7
- Dustbin x1
- Coloured Exhibition Carpets

#### **Option 1: Order Code: CFOS1**

Printing on panels A, B, C, D, E, F, G, H, J, K, L, M, N P, Q & R

3x3 Stand R 23,155.00 Excluding VAT 4x3 Stand R 28,171.00 Excluding VAT

#### **Option 2: Order Code: CFOS2**

Printing on panels C, E, H, N & K

3x3 Stand R 15,900.00 Excluding VAT

4x3 Stand R 20,405.00 Excluding VAT

#### **Option 3: Order Code: CFOS3**

Printing on panels E, H & K only

**3x3 Stand R 14,399.00 Excluding VAT** 

4x3 Stand R 18,161.00 Excluding VAT