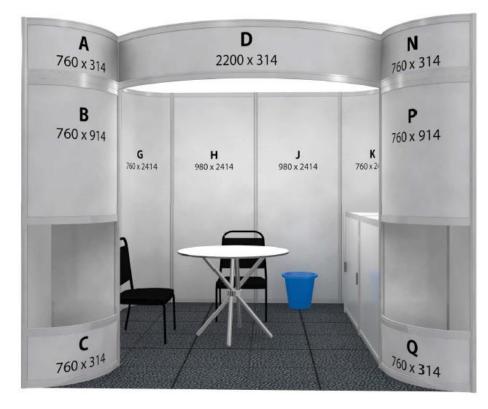

## Walk on Package 1 – Corner Stand:

\*\*Please use the Order Code when completing vour Order Forms\*\*

- Custom Shell Scheme
- Plug Point x1
- Spot Light x2
- Lockable Cupboard x1
- Café Chair x2
- Café Table x1
- Plant Feature x2
- Flat Shelf x2
- Coloured Exhibition Carpets
- Plinth x1
- Dustbin x1

**Option 1: Order Code: WOPC1** 

Printing on panels A, B, C, D, E, F, G, H, J, K, L, M & N

3x3 Stand R 19,030.00 Excluding VAT 4x3 Stand R 25,069.00 Excluding VAT

**Option 2: Order Code: WOPC2** 

Printing on panels A, B, C, G, K, L & M

3x3 Stand R 15,950.00 Excluding VAT

4x3 Stand R 21,032.00 Excluding VAT

**Option 3: Order Code: WOPC3** 

No Printing on panels – Vinyl Coloured Panels A, C, G, K & M only

3x3 Stand R 14,988.00 Excluding VAT 4x3 Stand R 20,449.00 Excluding VAT