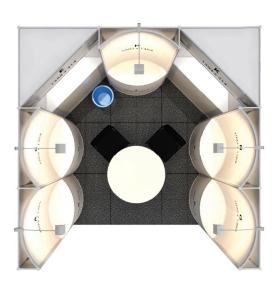

### **Custom Corner Stand – New Design**

\*\*Please use the Order Code when completing your Order Forms\*\*

- Custom Shell Scheme
- Plug Point x1
- Downlight x1
- Long Arm Spotlight x4
- Lockable Cupboard x1
- Café Chair x2
- Café Table x1
- Flat Shelf x5
- Dustbin x1
- Coloured Exhibition Carpets

**Option 1: Order Code: CCS1** 

Printing on panels A, B, C, D, E, F, G, H, J, K, & L

 $\textbf{3x3 Stand R 16,995.00} \; \textbf{Excluding VAT}$ 

4x3 Stand R 21,582.00 Excluding VAT

**Option 2: Order Code: CCS2** 

Printing on panels A, C, E, H, & K

3x3 Stand R 12,980.00 Excluding VAT

4x3 Stand R 17,083.00 Excluding VAT

**Option 3: Order Code: CCS3** 

Printing on panel E, F & G only

3x3 Stand R 11,198.00 Excluding VAT

4x3 Stand R 14,883.00 Excluding VAT