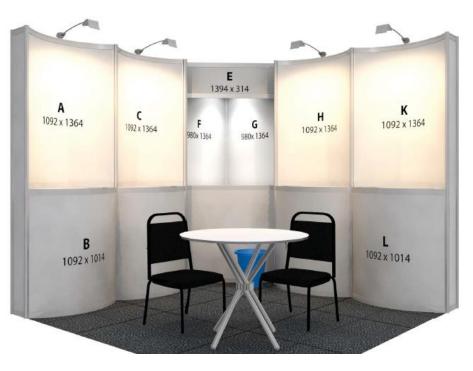

**Option 1: Order Code: CCS1** 

Printing on panels A, B, C, D, E, F, G, H, J, K, & L

 $\textbf{3x3 Stand R 16,995.00} \; \textbf{Excluding VAT}$ 

4x3 Stand R 21,582.00 Excluding VAT

**Option 2: Order Code: CCS2** 

Printing on panels A, C, E, H, & K

3x3 Stand R 12,980.00 Excluding VAT

4x3 Stand R 17,083.00 Excluding VAT

**Option 3: Order Code: CCS3** 

Printing on panel E, F & G only

3x3 Stand R 11,198.00 Excluding VAT

4x3 Stand R 14,883.00 Excluding VAT